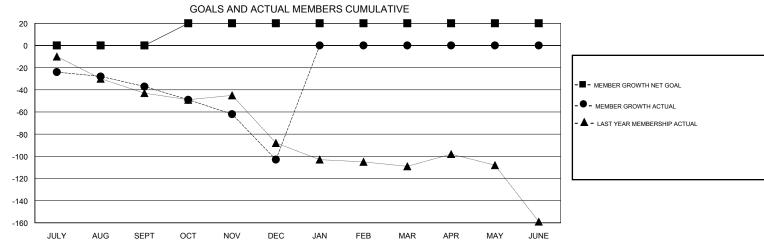

## MONTHLY MEMBERSHIP PROGRESS REPORT

District 49 A

Results as of: 12/31/2018

| DROPPED CLUBS: 0  DROPPED MEMBERS |     | 23 CLUBS OF 38 ADDED 1 OR MORE<br>NEW MEMBERS | GENDER DISTRIBUTION  MALE 641 (53.91%)  FEMALE 548 (46.09%)  Women Percentage Fiscal Year Goal: 49% |     |
|-----------------------------------|-----|-----------------------------------------------|-----------------------------------------------------------------------------------------------------|-----|
| DECEASED                          | 7   | CLICK HERE FOR CUMULATIVE MEMBERSHIP DATA     | TOTAL FAMILY UNIT MEMBERS                                                                           | 311 |
| CLUB CANCELLED                    | 0   |                                               |                                                                                                     | 163 |
| OTHER                             | 180 |                                               | FAMILY MEMBERS PAYING HALF  DUES                                                                    | 103 |
| TOTAL                             | 187 |                                               |                                                                                                     |     |