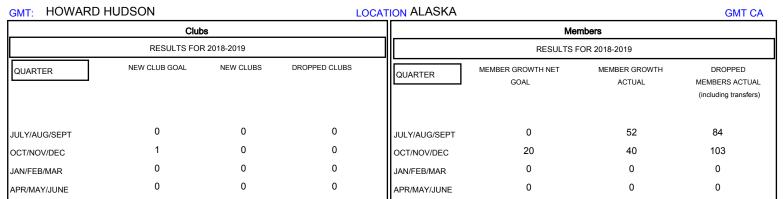

## MONTHLY MEMBERSHIP PROGRESS REPORT

District 49 A

Results as of: 12/31/2018

| DROPPED CLUBS: 0  DROPPED MEMBERS |     | 23 CLUBS OF 38 ADDED 1 OR MORE<br>NEW MEMBERS | GENDER DISTRIBUTION  MALE 641 (53.91%)  FEMALE 548 (46.09%)  Women Percentage Fiscal Year Goal: 49% |     |
|-----------------------------------|-----|-----------------------------------------------|-----------------------------------------------------------------------------------------------------|-----|
| DECEASED                          | 7   | CLICK HERE FOR CUMULATIVE MEMBERSHIP DATA     | TOTAL FAMILY UNIT MEMBERS                                                                           | 311 |
| CLUB CANCELLED                    | 0   |                                               |                                                                                                     | 163 |
| OTHER                             | 180 |                                               | FAMILY MEMBERS PAYING HALF  DUES                                                                    | 103 |
| TOTAL                             | 187 |                                               |                                                                                                     |     |